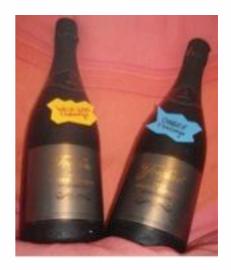

# Stephan Tietz

I would like to remind people of the "Snowdonia fell running challenge" which I set out in the last newsletter: I bought two bottles of "finest" Freixenet Vintage Special (i.e. bubbley). The first will go to the person completing the Oggie 8 (Tryfan, Glyders, Y Garn, Pen yr Ole Wen, Dafydd, Llewelyn and Yr Elen) in a round trip from Caseg in less than 12 hours (not necessarily on the official OGMRO challenge, mentioned earlier). The second will go to anyone completing the Welsh 3000s (either peakto-peak or as a round trip) in under 24 hours. To be able to provide some support and so that it can be ratified, it should happen during the Easter, OGMRO, August or New Year's meets. However, give me a shout if you want to attempt it any other