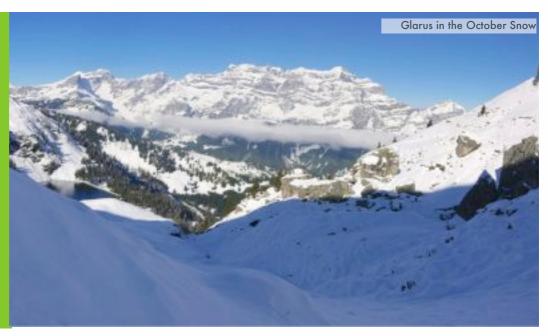

# October snow in the Glarusalpen, by Shaun West

I can always pick the weeknd for it to snow. No idea how but I did when I walked around Mt Blanc in October 2 years ago and this this way no different! But it did mean some nice photos!

The snow line was only 200m above Schwanden in Glarus but with luck and planning Peter and I were well equipped with snow shoes so that we could walk in the fresh powder. And although it was only October the snow as really light... more later. After getting the tickets for the Luftseilbahn and negotiating NOT buying the special local cheese (it has the largest stink in the world). We were wished up 600m or so to a real winter paradise - and it was cold just like winter with massively blue skies. We walked up past the bottom of the dam and started the walk abound the See until we found the route up. This was our mistake!

The sog up was OK as we were in the shade and there was no wind. Breaking

tracks is tough and in the cheap Decathlon snowshoes it is really hard. Every step would break the crust. How hard can 400m up be? VERY and we only walked 1.5km along to add insult to injury.

I had been hoping that once we got into the sun the snow would be easier. BUT no it was rubbish too, only now we were facing the hot sun. Oh I really wish I had forgotten the shoes and bought skis... One lives and learns. So what's next? We agreed to bale out (in good weather!! I must be going soft) as it was eating at us. The route we took was direct... The See was under us and we walk down the steep slopes. The snowshoes working well and digging into the snow. The trees become catapults ready to launch snow if you dare to touch them. The views were stunning and the way day dam hard work!

We made the path... from there is was a really easy walk back to the lift station and the drive home. The weather was turning as the Föhn was blowing - rain in the morning then!