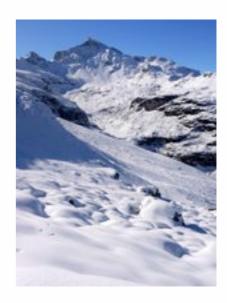

# October snow in the Glarusalpen, by Shaun West

I can always pick the weeknd for it to snow. No idea how but I did when I walked around Mt Blanc in October 2 years ago and this this way no different! But it did mean some nice photos!

The snow line was only 200m above Schwanden in Glarus but with luck and planning Peter and I were well equipped with snow shoes so that we could walk in the fresh powder. And although it was only October the snow as really light... more later. After getting the tickets for the Luftseilbahn and negotiating NOT buying the special local cheese (it has the largest stink in the world). We were wished up 600m or so to a real winter paradise - and it was cold just like winter with massively blue skies. We walked up past the bottom of the dam and started the walk abound the See until we found the route up. This was our mistake!

The sog up was OK as we were in the shade and there was no wind. Breaking

tracks is tough and in the cheap Decathlon snowshoes it is really hard. Every step would break the crust. How hard can 400m up be? VERY and we only walked 1.5km along to add insult to injury.

I had been hoping that once we got into the sun the snow would be easier. BUT no it was rubbish too, only now we were facing the hot sun. Oh I really wish I had forgotten the shoes and bought skis... One lives and learns. So what's next? We agreed to bale out (in good weather!! I must be going soft) as it was eating at us. The route we took was direct... The See was under us and we walk down the steep slopes. The snowshoes working well and digging into the snow. The trees become catapults ready to launch snow if you dare to touch them. The views were stunning and the way day dam hard work!

We made the path... from there is was a really easy walk back to the lift station and the drive home. The weather was turning as the Föhn was blowing - rain in the morning then!