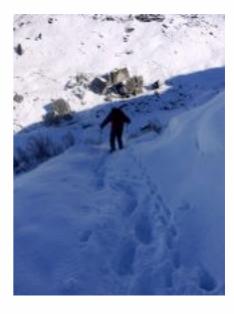

# October snow in the Glarusalpen, by Shaun West

I can always pick the weeknd for it to snow. No idea how but I did when I walked around Mt Blanc in October 2 years ago and this this way no different! But it did mean some nice photos!

The snow line was only 200m above Schwanden in Glarus but with luck and planning Peter and I were well equipped with snow shoes so that we could walk in the fresh powder. And although it was only October the snow as really light... more later. After getting the tickets for the Luftseilbahn and negotiating NOT buying the special local cheese (it has the largest stink in the world). We were wished up 600m or so to a real winter paradise - and it was cold just like winter with massively blue skies. We walked up past the bottom of the dam and started the walk abound the See until we found the route up. This was our mistake!

The sog up was OK as we were in the shade and there was no wind. Breaking

tracks is tough and in the cheap Decathlon snowshoes it is really hard. Every step would break the crust. How hard can 400m up be? VERY and we only walked 1.5km along to add insult to injury.

I had been hoping that once we got into the sun the snow would be easier. BUT no it was rubbish too, only now we were facing the hot sun. Oh I really wish I had forgotten the shoes and bought skis... One lives and learns. So what's next? We agreed to bale out (in good weather!! I must be going soft) as it was eating at us. The route we took was direct... The See was under us and we walk down the steep slopes. The snowshoes working well and digging into the snow. The trees become catapults ready to launch snow if you dare to touch them. The views were stunning and the way day dam hard work!

We made the path... from there is was a really easy walk back to the lift station and the drive home. The weather was turning as the Föhn was blowing - rain in the morning then!